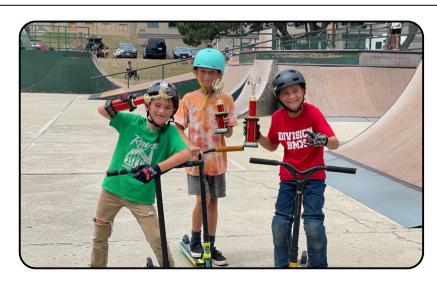

### Lake F/X Games

Racine's premier BMX, scooter, and skateboard competition is held in July right on the lakefront at Pershing Skate Park. This action-packed event is broken into age and skill divisions, and averages about 50 contestants and 200 spectators each year.