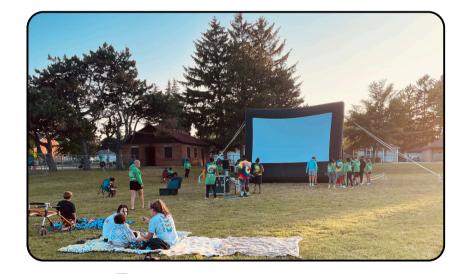

### Movies in the Park

Movies in the Park is the ultimate summertime family-fun experience! Four events per summer. Our inflatable movie screen goes from park to park screening recent blockbusters or classic favorites! About 100 people attend each movie night.